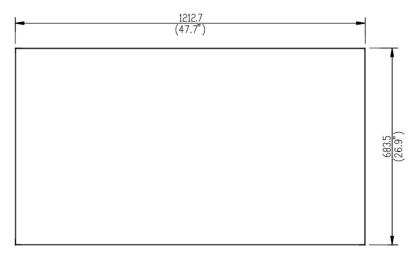

### Dimensions

### DATASHEET

| Panel Size                             | 55"                                                                                                                                          |
|----------------------------------------|----------------------------------------------------------------------------------------------------------------------------------------------|
| Resolution                             | 1920 x 1080                                                                                                                                  |
| Bezel Width (mm)                       | B2B: 1.7mm (Panel to Panel , Without Bezel), 0.9mm (T/L), 0.8mm (B/R)<br>A2A: 2.45mm (Active area to Active area), 1.5mm (T/L), 0.95mm (B/R) |
| Color Support                          | 16.7 M                                                                                                                                       |
| Brightness (cd/m <sup>2</sup> )        | 500                                                                                                                                          |
| Contrast Ratio                         | 4000:1                                                                                                                                       |
| Response Time (ms)                     | 8                                                                                                                                            |
| Viewing Angle (H/V)                    | 178°/178°                                                                                                                                    |
| Surface Treatment                      | Haze25% ,2H, (Front Polarizer)                                                                                                               |
| Pixel Density                          | 40ррі                                                                                                                                        |
| Display Size (mm)                      | 1209.6 (H) mm $	imes$ 680.4 (V) mm                                                                                                           |
| Color Gamut                            | 72%NTSC                                                                                                                                      |
| Refresh Rate                           | 60 Hz                                                                                                                                        |
| LCD Technology/Panel Type              | ADS                                                                                                                                          |
| Pixel Pitch (H x V) (mm)               | 0.21 x 0.63                                                                                                                                  |
| Operation Hour                         | 24/7                                                                                                                                         |
| Interface                              | Description                                                                                                                                  |
| Video Input                            | 1 x HDMI, 1 x DVI, 1 x VGA, 1 x CVBS, 1 x DP                                                                                                 |
| Video Output                           | 1 x HDMI                                                                                                                                     |
| Other Interfaces                       | 1 x USB 2.0, 2 x RS232, 1 x IR interface                                                                                                     |
| OSD                                    | Description                                                                                                                                  |
| Multi-Language                         | English, Simplified Chinese                                                                                                                  |
| General                                | Description                                                                                                                                  |
| Input Voltage                          | AC 100 ~ 240 V, 50/60 Hz                                                                                                                     |
| Typical Power Consumption (W)          | 230                                                                                                                                          |
| Product Dimensions (W x H x D)<br>(mm) | 1212.7 x 683.5 x 125                                                                                                                         |
| Package Dimensions (W x H x D)<br>(mm) | 1325 x 815 x 205                                                                                                                             |
| Weight (Kg)                            | Net Weight: 25<br>Gross Weight : 29.7                                                                                                        |