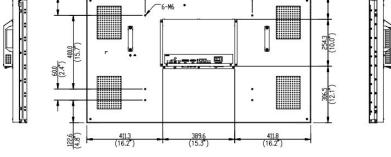

|
| Standard              | 1 x Remote Control, 1 x Power Cable, 1 x Ground Wire, 1 x Infrared Extension Cable, 1 x Network Cable, 1 x Quick Guide |
| Lifetime (h)          | 50000                                                                                                                  |
| MTBF                  | 50000h                                                                                                                 |
| Color Temperature     | 10000K                                                                                                                 |
| Material              | SECC                                                                                                                   |

### Dimensions









#### Interface



#### **Ordering Info**

| Product Model | Description                      |
|---------------|----------------------------------|
| MW-A55-B3-E   | 55" 1.7mm Bezel Width Video Wall |

#### Zhejiang Uniview Technologies Co., Ltd.

No. 369, Xietong Road, Xixing Sub-district, Binjiang District, Hangzhou City, 310051, Zhejiang Province, China

 ${\sf Email: overseas business@uniview.com; global support@uniview.com}$ 

http://www.uniview.com

©2024 Zhejiang Uniview Technologies Co., Ltd. All rights reserved.

\*Product specifications and availability are subject to change without notice.

\*Despite our best efforts, technical or typographical errors may exist in this document. Uniview cannot be held responsible for any such

errors and reserves the right to change the cont