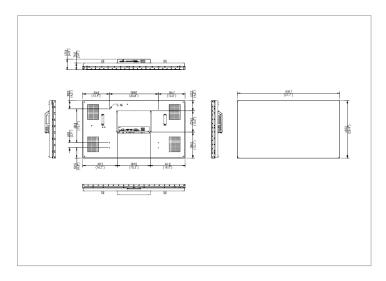

|
| Standard              | 1 x Remote Control, 1 x Power Cable, 1 x Ground Wire, 1 x Infrared Extension Cable, 1 x Network Cable, 1 x Quick Guide |
| Lifetime (h)          | 50000                                                                                                                  |
| MTBF                  | 50000h                                                                                                                 |
| Color Temperature     | 10000K                                                                                                                 |
| Material              | SECC                                                                                                                   |

### Dimensions









#### Interface



#### **Ordering Info**

| Product Model | Description                      |
|---------------|----------------------------------|
| MW-A55-B3-E   | 55" 1.7mm Bezel Width Video Wall |

#### Zhejiang Uniview Technologies Co., Ltd.

No. 369, Xietong Road, Xixing Sub-district, Binjiang District, Hangzhou City, 310051, Zhejiang Province, China

 ${\sf Email: overseas business@uniview.com; global support@uniview.com}$ 

http://www.uniview.com

©2024 Zhejiang Uniview Technologies Co., Ltd. All rights reserved.

\*Product specifications and availability are subject to change without notice.

\*Despite our best efforts, technical or typographical errors may exist in this document. Uniview cannot be held responsible for any such

errors and reserves the right to change the