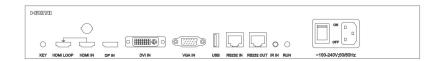

#### Interface

### DATASHEET

| Panel Size                             | 55"                                                                                                                                          |
|----------------------------------------|----------------------------------------------------------------------------------------------------------------------------------------------|
| Resolution                             | 1920 x 1080                                                                                                                                  |
| Bezel Width (mm)                       | B2B: 1.7mm (Panel to Panel , Without Bezel), 0.9mm (T/L), 0.8mm (B/R)<br>A2A: 2.45mm (Active area to Active area), 1.5mm (T/L), 0.95mm (B/R) |
| Color Support                          | 16.7 M                                                                                                                                       |
| Brightness (cd/m <sup>2</sup> )        | 500                                                                                                                                          |
| Contrast Ratio                         | 4000:1                                                                                                                                       |
| Response Time (ms)                     | 8                                                                                                                                            |
| Viewing Angle (H/V)                    | 178°/178°                                                                                                                                    |
| Surface Treatment                      | Haze25% ,2H, (Front Polarizer)                                                                                                               |
| Pixel Density                          | 40ррі                                                                                                                                        |
| Display Size (mm)                      | 1209.6 (H) mm $	imes$ 680.4 (V) mm                                                                                                           |
| Color Gamut                            | 72%NTSC                                                                                                                                      |
| Refresh Rate                           | 60 Hz                                                                                                                                        |
| LCD Technology/Panel Type              | ADS                                                                                                                                          |
| Pixel Pitch (H x V) (mm)               | 0.21 x 0.63                                                                                                                                  |
| Operation Hour                         | 24/7                                                                                                                                         |
| Interface                              | Description                                                                                                                                  |
| Video Input                            | 1 x HDMI, 1 x DVI, 1 x VGA, 1 x CVBS, 1 x DP                                                                                                 |
| Video Output                           | 1 x HDMI                                                                                                                                     |
| Other Interfaces                       | 1 x USB 2.0, 2 x RS232, 1 x IR interface                                                                                                     |
| OSD                                    | Description                                                                                                                                  |
| Multi-Language                         | English, Simplified Chinese                                                                                                                  |
| General                                | Description                                                                                                                                  |
| Input Voltage                          | AC 100 ~ 240 V, 50/60 Hz                                                                                                                     |
| Typical Power Consumption (W)          | 230                                                                                                                                          |
| Product Dimensions (W x H x D)<br>(mm) | 1212.7 x 683.5 x 125                                                                                                                         |
| Package Dimensions (W x H x D)<br>(mm) | 1325 x 815 x 205                                                                                                                             |
| Weight (Kg)                            | Net Weight: 25<br>Gross Weight : 29.7                                                                                                        |