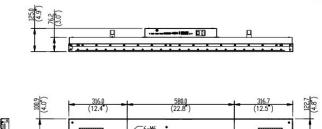

|
| Standard              | 1 x Remote Control, 1 x Power Cable, 1 x Ground Wire, 1 x Infrared Extension Cable, 1 x Network Cable, 1 x Quick Guide |
| Lifetime (h)          | 50000                                                                                                                  |
| MTBF                  | 50000h                                                                                                                 |
| Color Temperature     | 10000K                                                                                                                 |
| Material              | SECC                                                                                                                   |

### Dimensions









#### Interface



#### **Ordering Info**

| Product Model | Description                      |
|---------------|----------------------------------|
| MW-A55-B3-E   | 55" 1.7mm Bezel Width Video Wall |

#### Zhejiang Uniview Technologies Co., Ltd.

No. 369, Xietong Road, Xixing Sub-district, Binjiang District, Hangzhou City, 310051, Zhejiang Province, China

 ${\sf Email: overseas business@uniview.com; global support@uniview.com}$ 

http://www.uniview.com

©2024 Zhejiang Uniview Technologies Co., Ltd. All rights reserved.

\*Product specifications and availability are subject to change without notice.

\*Despite our best efforts, technical or typographical errors may exist in this document. Uniview cannot be held responsible for any such

errors and reserves the right to change the co